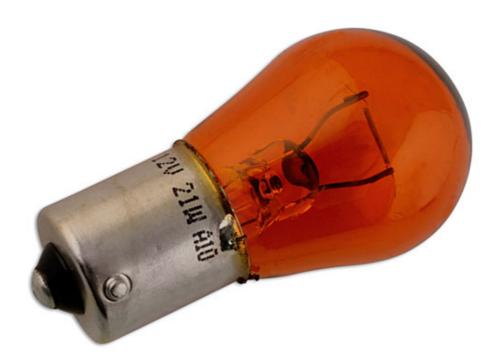

## Lucas Indicator Bulb 12V 21W Amber SCC 0E343 10pc

The Lucas automotive bulb range consists of over 600 references covering cars, light and heavy duty commercial vehicles and motorcycles. With over 99 % vehicle parc coverage and an unrivaled reputation for quality, the Lucas automotive bulb offering is the obvious choice for both aftermarket and original equipment dealers throughout the world. Lucas automotive bulbs are instantly recognisable as a brand you can trust, with a heritage dating back to the earliest vehicles on the UK roads. The range has been continually developed over the years to remain at the forefront of technology whilst maintaining a broad coverage across classic cars.

## **Additional Information**

- Amber Indicator Bulb
- ANSI Code 343
- BA15s / SCC
- 12v / 21 watt
- 10pc

http:///product/30543

LASER Kamasa Gunson Connect T